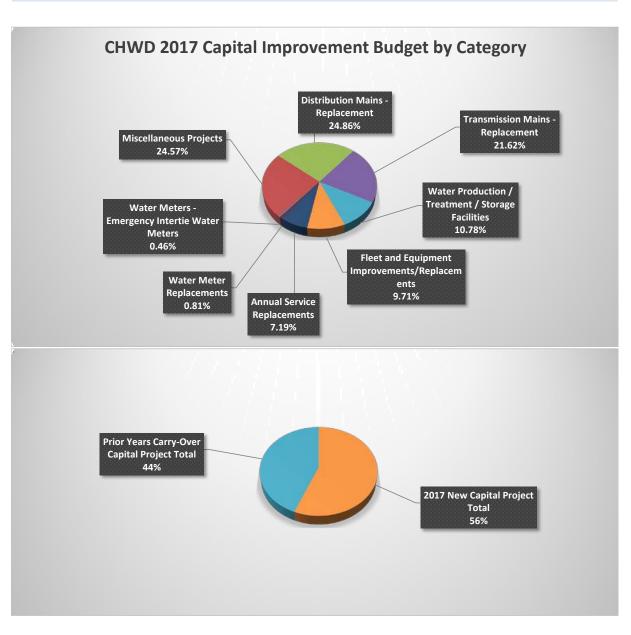

# Citrus Heights Water District 2017 CAPITAL PROJECTS BUDGET SUMMARY

Proposed: November 15, 2016

| Catergory                                         | Total Project<br>Budget | 2016 Adopted<br>Budget | 2017 Proposed<br>Budget | 2016 vs 2017 Budget<br>Variance (\$) |
|---------------------------------------------------|-------------------------|------------------------|-------------------------|--------------------------------------|
| Annual Service Replacements                       | 888,000                 | 1,024,523              | 888,000                 | (136,523)                            |
| Distribution Mains - Replacement                  | 3,071,668               | 1,415,179              | 1,250,737               | 908,001                              |
| Fleet and Equipment Improvements/Replacements     | 1,199,500               | 821,134                | 899,500                 | 378,366                              |
| Miscellaneous Projects                            | 3,035,688               | 109,500                | 1,626,188               | 1,351,188                            |
| Transmission Mains - Replacement                  | 2,670,984               | 513,055                | 146,936                 | 57,929                               |
| Water Meters - Emergency Intertie Water Meters    | 56,227                  | 98,664                 | 56,227                  | (42,437)                             |
| Water Production / Treatment / Storage Facilities | 1,332,158               | 372,366                | 877,004                 | 69,792                               |
| Water Meter Replacements                          | 100,000                 | 53,158                 | 100,000                 | 46,842                               |
| Grand Total                                       | \$ 12,354,225           | \$ 4,407,579           | \$ 5,844,591            | \$ 2,633,157                         |

| Summary                                                 | Total Budget  |
|---------------------------------------------------------|---------------|
| Prior Years Carry-Over Capital Project Total            | 3,209,864     |
| Prior Years Projects Additional Cost Approval/(Savings) | 2,203,372     |
| 2017 New Capital Project Total                          | 6,940,989     |
| 2017 Capital Project Total Budget Request               | 9,144,361     |
| Total CIP Budget                                        | \$ 12,354,225 |