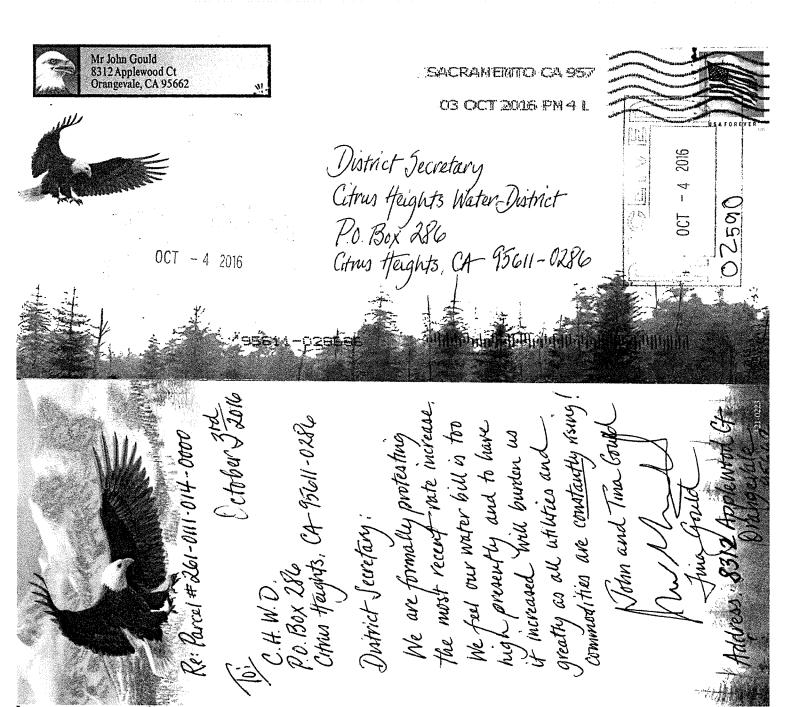

As of the date of this report, the District has received 33 written protests from property owners (Attachment 3). Directors have been provided with copies of the written protests along with their agenda packets for this Board meeting. Any additional written protests received before the time of Public Hearing will be presented to Directors at the Public Hearing.