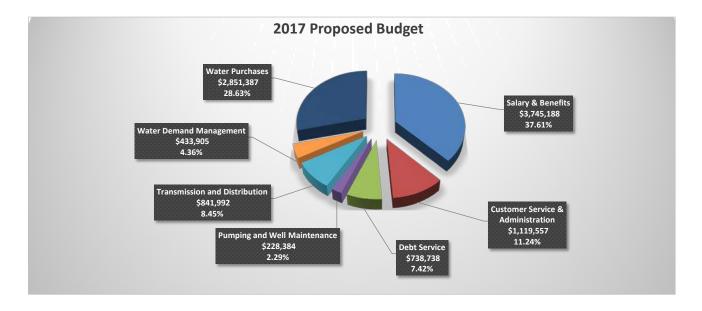

**Operating Budget**: \$9.96million, an increase \$877,084 from the 2016 budget.

Highlights of proposed 2017 spending for operations are summarized below.

- Includes \$1.15 million in transfers to the Capital Improvement Reserves, a transfer of \$100,000 to replenish the Rate Stabilization Reserve; \$100,000 to the Water Supply Reserve; \$75,000 to the Water Efficiency Reserve; and, \$300,000 to the Water Meter Replacement Reserve.
- A 19% aggregate increase of treated water cost from San Juan Water District due to projected 16% rate increase and anticipated increase in consumption. The projected quantity of water estimated to be purchased is 12,000 AF, which is greater than the projected 2016 total water purchased.
- Salary COLA increases of 1.7%\* (estimated based on the September 2016 Consumer Price Index West) and merit increases averaging 3.3% based on employee performance. However, some personnel costs will decrease due to lower salary levels for new employees replacing long-term employees, who were at higher points in their salary ranges.
- Professional Contract Services increase of about \$200,000 for use towards the Project 2030 Study as we move forward to plan our mains replacements beyond 2030. Additionally up to \$150,000 is allocated for advanced planning for a District wide meter replacement program
- Employee benefit net cost increase of about \$170,000. A number of factors contribute to the overall decrease, including new employees whose CalPERS contribution rates are lower, lower total Healthcare premiums as a result of new employees replacing long-term employees who were at higher premium points; an increase of 10% in Healthcare premium costs; an increase in PERs UAL (Unfunded Actuarial Liability) payment of \$360,000 as recommended by CalPERS. \$550,000 is budgeted in salary and benefit costs are allocated to the Capital Improvement Budget to account for time spent in the planning, design and construction of capital projects by District employees.

# CITRUS HEIGHTS WATER DISTRICT 2017 PROPOSED OPERATING BUDGET SUMMARY

Proposed: November 15, 2016

| Expense Category                  | 2  | 2015 Budget | 2  | 2015 Actual | 2  | 016 Budget | 20 | 16 Projected | 20 | 17 Proposed<br>Budget | % Change<br>2016 vs. 2017 |
|-----------------------------------|----|-------------|----|-------------|----|------------|----|--------------|----|-----------------------|---------------------------|
| Salary & Benefits                 | \$ | 3,005,484   | \$ | 3,475,404   | \$ | 3,597,333  | \$ | 3,507,240    | \$ | 3,745,188             | 4.11%                     |
| Customer Service & Administration | \$ | 788,472     | \$ | 869,909     | \$ | 1,113,405  | \$ | 1,065,711    | \$ | 1,119,557             | 0.55%                     |
| Debt Service                      | \$ | 736,488     | \$ | 207,871     | \$ | 740,263    | \$ | 760,581      | \$ | 738,738               | -0.21%                    |
| Pumping and Well Maintenance      | \$ | 200,723     | \$ | 109,748     | \$ | 266,904    | \$ | 214,507      | \$ | 228,384               | -14.43%                   |
| Transmission and Distribution     | \$ | 496,406     | \$ | 599,918     | \$ | 547,960    | \$ | 528,425      | \$ | 841,992               | 53.66%                    |
| Water Demand Management           | \$ | 280,195     | \$ | 101,534     | \$ | 428,500    | \$ | 207,714      | \$ | 433,905               | 1.26%                     |
| Water Purchases                   | \$ | 2,295,483   | \$ | 1,950,627   | \$ | 2,387,701  | \$ | 2,735,971    | \$ | 2,851,387             | 19.42%                    |
|                                   | \$ | 7,803,249   | \$ | 7,315,012   | \$ | 9,082,066  | \$ | 9,020,147    | \$ | 9,959,150             | 9.66%                     |