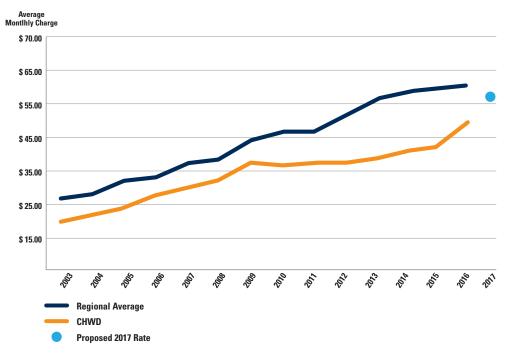

# 2017 Schedule of Water Rates, Fees and Charges

A schedule comparing current 2016 rates with the proposed 2017 Water Rates, Fees and Charges to be considered by the Board accompanies this report (Attachment 2). Significant elements of the 2017 water rate schedule are as follows:

- Increases to bi-monthly service charges in 2017 for a typical single-family residential customer are \$12.86 (or \$6.43 per month) based on a monthly consumption of 20 units of water. Costs for other customer classifications and meter sizes will increase between \$5.47 and \$61.54 bi-monthly for meter sizes from 1½-inch to 4-inch, respectively.
- Consumption charges are proposed to increase from 87.35 cents to 98.71 cents per 100-cubic-feet-unit of water (748 gallons); a net increase of 11.36 cents per 100-cubic-feet-unit of water.
- Other charges such as Wheeling Water Charges, Construction Meters, and Fire Sprinkler Charges are proposed to increase consistent with the overall rate increase.
- Adjustments to other charges and fees are based on staff analysis of the staff time, equipment, materials and other costs involved in providing the specified services.