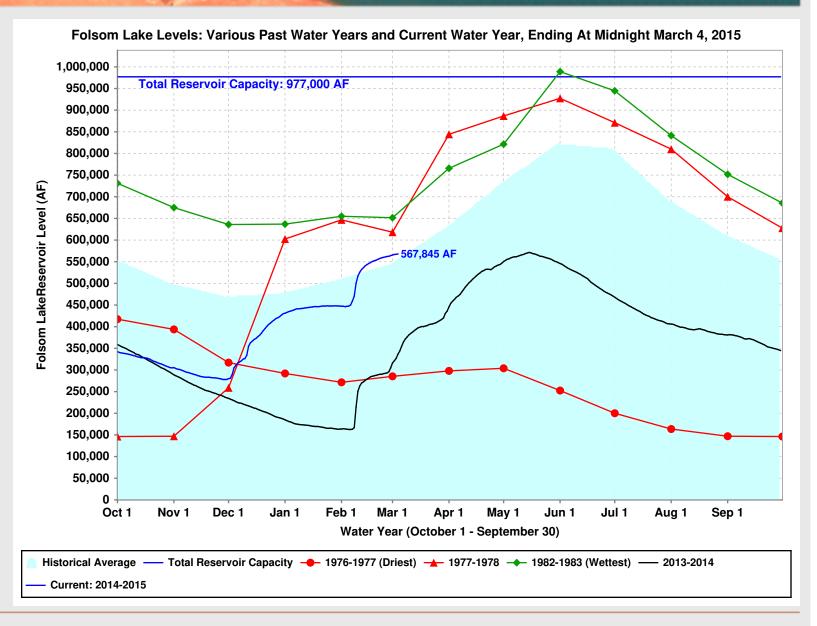

at 567,845 acre-feet, 58 percent of the total capacity of 977,000 acre-feet. This is about 103 percent of historical average for this date. This represents an increase in storage of 121,510 acre feet in the past month.

CHWD continues to assist with preserving surface water supplies in the Lake by operating its groundwater wells. All District wells (Bonita, Mitchell Farms, Palm, Sylvan and Sunrise) remain operational and are being operated on a rotational or as-needed basis.

As noted on the Operations Manager's 2015 Water Consumption Report (OM-2), year-to-date water use in 2015 is 2.7% above the corresponding time period in 2014 and 10.5% below the corresponding time period in 2013.



# Reservoir Conditions - Folsom Lake



# Folsom Lake Conditions

(as of Midnight - March 4, 2015)





**AGENDA ITEMS: PM-1 – 6** 

# CITRUS HEIGHTS WATER DISTRICT

# PROJECT MANAGER'S REPORT TO BOARD OF DIRECTORS MARCH 10, 2015 REGULAR MEETING

SUBJECT : PROJECT MANAGER'S REPORT

STATUS : Information Item REPORT DATE : March 3, 2015

PREPARED BY: Paul A. Dietrich, Project Manager

Significant assignments and activities for the Project Manager (PM) and District engineering, construction inspection, and geographical information system maintenance staff are summarized below. I will be available at the meeting to answer questions and/or provide additional details.

New values or projects noted in bold italics

#### PM-1 ACCEPTED WATER SYSTEMS

Recent additions to the District's water distribution system that were constructed by independent State Licensed contractors on behalf of private deve