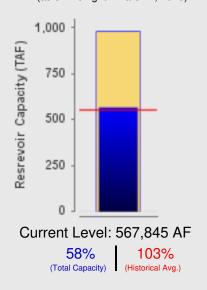

as at 567,845 acre-feet, 58 percent of the total capacity of 977,000 acre-feet. This is about 103 percent of historical average for this date. This represents an increase in storage of 121,510 acre feet in the past month.

CHWD continues to assist with preserving surface water supplies in the Lake by operating its groundwater wells. All District wells (Bonita, Mitchell Farms, Palm, Sylvan and Sunrise) remain operational and are being operated on a rotational or as-needed basis.

As noted on the Operations Manager's 2015 Water Consumption Report (OM-2), year-to-date water use in 2015 is 2.7% above the corresponding time period in 2014 and 10.5% below the corresponding time period in 2013.



# Reservoir Conditions - Folsom Lake



# Folsom Lake Conditions

(as of Midnight - March 4, 2015)





**AGENDA ITEMS: PM-1 – 6** 

# CITRUS HEIGHTS WATER DISTRICT

# PROJECT MANAGER'S REPORT TO BOARD OF DIRECTORS MARCH 10, 2015 REGULAR MEETING

SUBJECT : PROJECT MANAGER'S REPORT

STATUS : Information Item REPORT DATE : March 3, 2015

PREPARED BY: Paul A. Dietrich, Project Manager

Significant assignments and activities for the Project Manager (PM) and District engineering, construction inspection, and geographical information system maintenance staff are summarized below. I will be available at the meeting to answer questions and/or provide additional details.

New values or projects noted in bold italics

#### PM-1 ACCEPTED WATER SYSTEMS

Recent additions to the District's water distribution system that were constructed by independent State Licensed contractors on behalf of private de