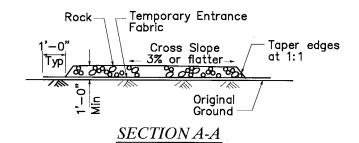

all not be placed at sump locations.

# CITRUS HEIGHTS

## TEMPORARY SILT FENCE

LEGEND

Tamped backfill

Slope direction Direction of flow

| CITRUS HEIGHTS WA             | ATER DISTRICT | DRAWN   | 8 MAY 2013     |
|-------------------------------|---------------|---------|----------------|
|                               |               | REVISEI | NONE           |
| Pobert a. Churio              | DATE 5/8/13   | SCALE   | N.T.S.         |
| Pobert a. Chums               | DESIGN        | P.A.D.  |                |
| CITRUS HEIGHTS WATER DISTRICT |               | CAD FIL | ESWPPP_115,DWG |
|                               |               | PAGE    | WPPP_115       |



## <u>ELEVATION</u> <u>SEDIMENT TRAPPING SUMP</u>



#### <u>PERSPECTIVE</u> <u>TEMPORARY CONSTRUCTION ENTRANCE</u>



## CITRUS HEIGHTS WATER DISTRICT

## TEMPORARY CONSTRUCTION ENTRANCE

| CITRUS HEIGHTS WA             | DRAWN: 8 MAY 2013 |                        |
|-------------------------------|-------------------|------------------------|
| CITROS HEIGHTS WZ             | REVISED: NONE     |                        |
| APPRIVED BY:                  | SCALE: N.T.S.     |                        |
| Pobert a. Churca              | DESIGN: P.A.D.    |                        |
| CITRUS HEIGHTS WATER DISTRICT |                   | CAD FILE SWPPP_120,DWG |
|                               |                   | SWPPP 120              |



## CONCRETE WASHOUT SIGN DETAIL

#### NOTES:

 The concrete washout sign shall be installed within 32'-10" of the portable concrete washout container.



## CONCRETE WASHOU