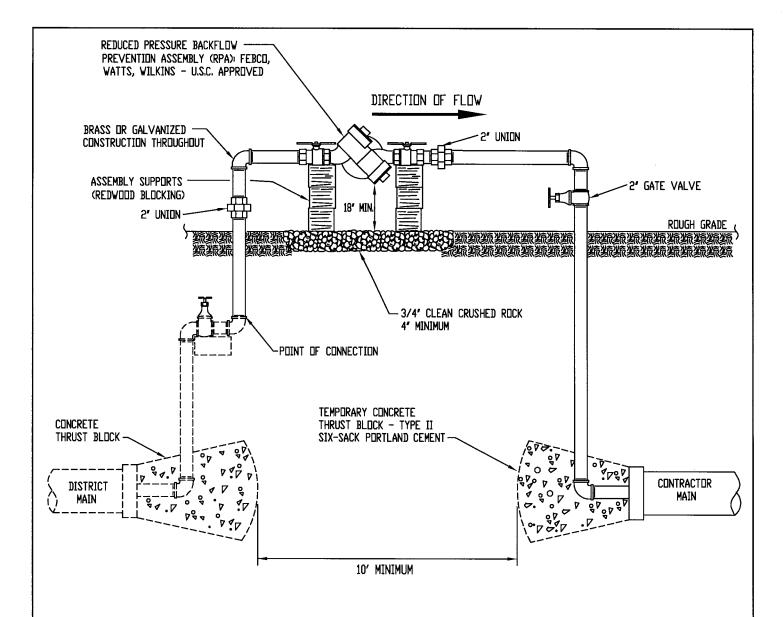

ON STOP - FULL-PORT BALL, MIP XCTS COMP |   | EXISTING 1' WATER SERVICE                   |
| 3 | 1' COPPER TUBING - TYPE K SOFT                      | 5 | #2 WASHED SAND COMPACTED TO 90%             |



HEIGHTS WATER

## 1" COPPER WATER SERVICE SADDLE REPLACEMENT

| CITRUS HEIGHTS W.             | DRAWN: 25 SEP 2014     |                |
|-------------------------------|------------------------|----------------|
| CITROS ILLIGITIS W.           | all LR District        | REVISED:       |
| APPROVED BY:                  | -11.0                  | SCALE: N.T.S.  |
| Pobet a. Anho                 | DATE: 9/25/14          | DESIGN: P.A.D. |
| CITRUS HEIGHTS WATER DISTRICT | HEIGHTS WATER DISTRICT |                |
|                               |                        | WS_109CU       |



#### NOTES:

- 1. WATER SHALL DNLY BE DRAWN INTO THE CONTRACTOR'S MAIN THROUGH A DISTRICT-APPROVED RPA TYPE BACKFLOW PREVENTION ASSEMBLY.

  PRIOR TO CONNECTION TO THE DISTRICT WATER MAIN, THE ASSEMBLY MUST BE TESTED BY A SACRAMENTO COUNTY CERTIFIED BACKFLOW

  PREVENTION ASSEMBLY TESTER AND WRITTEN TEST RESULTS PROVIDED TO THE DISTRICT.
- 2. FINAL COMPONENTS NECESSARY FOR THE TIE-IN SHALL BE PRE-CHLORINATED AND FLUSHED IN THE PRESENCE OF A DISTRICT INSPECTOR,
- 3. ABOVE-GROUND CONSTRUCTION WATER SERVICE SHALL BE SAFE-GUARDED WITH BARRICADES.
- 4. THE CONTRACTOR MAY CONNECT TO A DISTRICT FIRE HYDRANT INSTEAD OF A DISTRICT WATER MAIN AT THE SOLE DISCRETION OF THE INSPECTOR,





#### NDTE

• BOLT TORQUE ON ALL FITTINGS SHALL CONFORM TO MANUFACTURER'S SPECIFICATIONS.

| 1