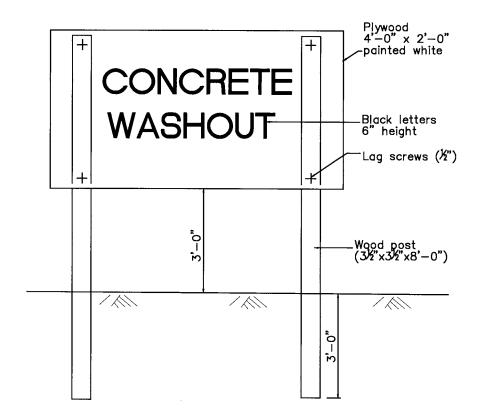

|               | PAGE    | WPPP_115       |



## <u>ELEVATION</u> <u>SEDIMENT TRAPPING SUMP</u>



#### <u>PERSPECTIVE</u> <u>TEMPORARY CONSTRUCTION ENTRANCE</u>



## CITRUS HEIGHTS WATER DISTRICT

## TEMPORARY CONSTRUCTION ENTRANCE

| CITRUS HEIGHTS WA             | DRAWN: 8 MAY 2013 |                        |
|-------------------------------|-------------------|------------------------|
| CITROS HEIGHTS WZ             | REVISED: NONE     |                        |
| APPRIVED BY:                  | SCALE: N.T.S.     |                        |
| Pobert a. Churca              | DESIGN: P.A.D.    |                        |
| CITRUS HEIGHTS WATER DISTRICT |                   | CAD FILE SWPPP_120,DWG |
|                               |                   | SWPPP 120              |



## CONCRETE WASHOUT SIGN DETAIL

#### NOTES:

 The concrete washout sign shall be installed within 32'-10" of the portable concrete washout container.



## CONCRETE WASHOUT FACILITY-SIGN

| CITRUS HEIGHTS WA             | DRAWN: 8 MAY 2013      |               |
|-------------------------------|------------------------|---------------|
| CITKOS HEIGHTS WA             | REVISED: NONE          |               |
| APPRIIVED BY: Pobert a. Amhio | DATE: 5/8/13           | SCALE: N.T.S. |
|                               | DESIGN: P.A.D.         |               |
| CITRUS HEIGHTS WATER DISTRICT | CAD FILE SWPPP_125,DWG |               |
|                               |                        | SWPPP_125     |

## SECTION 01200 PROJECT PLANS

## MICHIGAN DRIVE AND COLOGNE LANE WATER MAIN PROJE