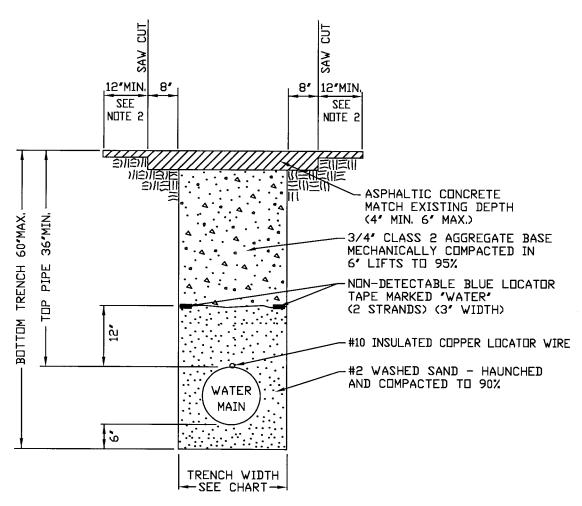

|  |
| 6"            | 24"                     |  |
| 8*            | 24"                     |  |
| 10"           | 30*                     |  |
| 12*           | 30*                     |  |



# 4" THROUGH 12" TRENCH DETAIL - SHOULDER

| CITRUS HEIGHTS WATER DISTRICT |                   | DRAWN: 8 MAY 2013     |
|-------------------------------|-------------------|-----------------------|
|                               |                   | REVISED               |
| Proper a . Chulio             | = 10/1=           | scale: N.T.S.         |
| CITRUS HEIGHTS WATER DISTRICT | 5/8/13            | DESIGN: P,A,D,        |
|                               | 1900 - Add do - A | CAD FILE TREN_712.DVG |
|                               |                   | TREN_712              |



- 1. NO PAVEMENT CUTS OR TRENCHES ARE ALLOWED IN PAVEMENT LESS THAN THREE YEARS OLD, UNLESS APPROVED BY THE CITY OF CITRUS HEIGHTS.
- 2.1 1/2" DEEP GRINDING AND PAVING. GRIND TO LIP OF GUTTER, LANE LINE, OR CENTER OF TRAFFIC LANE, BUT 12" MINIMUM WIDTH.
- 3. SEAL COAT TREATMENT SHALL BE APPLIED AT LOCATIONS SPECIFIED, AS SHOWN ON THE PLANS OR AS DIRECTED BY THE CITY OF CITRUS HEIGHTS.

| MAIN DIAMETER | MINIMUM<br>TRENCH WIDTH |  |
|---------------|-------------------------|--|
| 4*            | 18"                     |  |
| 6 <b>"</b>    | 24"                     |  |
| 8 <b>*</b>    | 24"                     |  |
| 10"           | 30*                     |  |
| 12"           | 30*                     |  |



DISTRICT

NOTES:

### 4" THROUGH 12" TRENCH DETAIL - PAVEMENT

CITRUS HEIGHTS