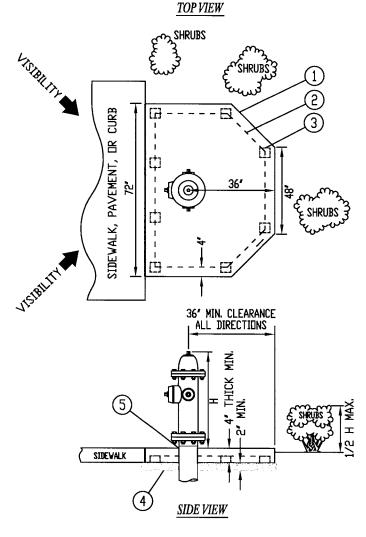

N: P.A.D.       |
| CITRUS HEIGHTS WATER DISTRICT |               | CAD FILE: BO_511,DWG |
|                               |               | BO_511               |





HEIGHTS WATER DISTRICT

# FIRE HYDRANT - 6" CONNECTION (STREET SIDE)

| CITRUS HEIGHTS WATER DISTRICT               | DRAWN: 8 MAY 2013   |
|---------------------------------------------|---------------------|
| CHITCH HEIGHTS WITTER DISTINCT              | REVISED             |
| Pobert a. Anhill Date 5/8/13                | SCALE: N.T.S.       |
| CITRUS HEIGHTS WATER DISTRICT  DATE: 5/8/13 | DESIGN: P.A.D.      |
| CITRUS HEIGHTS WATER DISTRICT               | CAD FILE:FH_612.DWG |
| DETAIL FOR CONSTRUCTION IN:                 | PAGE:               |
| SACRAMENTO METRO FIRE DISTRICT              | FH_612              |



#### NOTES:

- CONCRETE PAD TO BE POURED INDEPENDENT OF OTHER CONCRETE WORK.
- CONTACT CITRUS HEIGHTS WATER DISTRICT FOR REBAR INSPECTION PRIOR TO POURING CONCRETE, (916) 725-6873
- MATERIAL BELOW AGGREGATE BASE SHALL BE COMPACTED TO 90% MINIMUM.
- REINFORCED CONCRETE PAD SHALL BE FINISHED WITH AN EDGING TOOL AROUND THE ENTIRE PERIMETER AND BROOMED AT RIGHT ANGLES TO THE DIRECTION OF TRAVEL.
- PAINT FIRE HYDRANT USING A RUSTOLEUM RECOMMENDED PRIMER, FINISH WITH RUSTOLEUM GLOSS WHITE, TWO COATS MINIMUM, PRIOR TO PAINTING, CLEAN ALL SURFACES WITH SOAP AND WATER USING AN ABRASIVE PAD.

| 1 | REINFORCED CONCRETE PAD - TYPE II SIX-SACK PORTLAND CEMENT | 4 | 3/4" CLASS 2 AGGREGATE BASE - 2" MINIMUM, MECHANICALLY |
|---|------------------------------------------------------------|---|----------