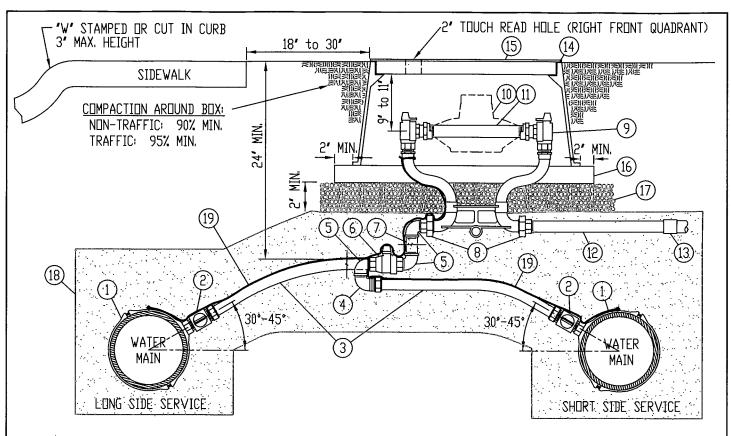

CONCRETE ENCASEMENT AROUND VALVE BOX - TYPE II SIX-SACK PORTLAND CEMENT |
| 3 | 8' RISER - SDR35 ONLY, CONTINUOUS SECTION                               |
| 4 | #10 INSULATED COPPER LOCATOR WIRE                                       |



## WATER MAIN VALVE BOX - STREET/DRIVEWAY

| CITRUS HEIGHTS WATER DISTRICT  |               | DRAWN: 8 MAY 2013    |
|--------------------------------|---------------|----------------------|
| CITROS HEIGHTS W.              | AIEN DISTRICT | REVISED              |
| APPROVED BY: Releat a. Churia  | - (2 /-       | SCALE: N.T.S.        |
| CITPUS LIFECUTE VATED DISTRICT |               | DESIGN: P.A.D.       |
|                                |               | CAD FILE: VB_811,DWG |
|                                |               | PAGE: VB_811         |



CARSON 1220-4B 'T' TYPE LID:

SHALL INCLUDE STRAIGHT TYPE HEXAGON
LOCK-DOWN BOLT (1) AND TOUCH READ HOLE.
SHALL BE MARKED 'WATER'

CHRISTY FL30T RECESSED LID:

SHALL INCLUDE STRAIGHT TYPE PENTAHEAD
LOCK-DOWN BOLTS (2) AND TOUCH READ HOLE.

SHALL BE MARKED "WATER"

METER YOKE: FORD, JONES, MUELLER, McDONALD

| 1                                            | 1' BRONZE SADDLE - IPT