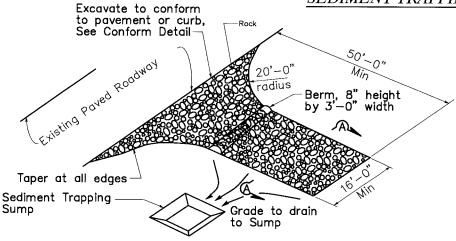

t is retained by the temporary silt fence.
- 10. Joint sections shall not be placed at sump locations.

# CITRUS HEIGHTS

## TEMPORARY SILT FENCE

LEGEND

Tamped backfill

Slope direction Direction of flow

| CITRUS HEIGHTS WA             | ATER DISTRICT | DRAWN   | 8 MAY 2013     |
|-------------------------------|---------------|---------|----------------|
|                               |               | REVISEI | NONE           |
| Pobert a. Churio              | DATE 5/8/13   | SCALE   | N.T.S.         |
| Pobert a. Chums               | DESIGN        | P.A.D.  |                |
| CITRUS HEIGHTS WATER DISTRICT |               | CAD FIL | ESWPPP_115,DWG |
|                               |               | PAGE    | WPPP_115       |



## <u>ELEVATION</u> <u>SEDIMENT TRAPPING SUMP</u>



#### <u>PERSPECTIVE</u> <u>TEMPORARY CONSTRUCTION ENTRANCE</u>



## CITRUS HEIGHTS WATER DISTRICT

## TEMPORARY CONSTRUCTION ENTRANCE

| CITRUS HEIGHTS WA             | DRAWN: 8 MAY 2013 |                        |
|-------------------------------|-------------------|------------------------|
| CITROS HEIGHTS WZ             | REVISED: NONE     |                        |
| APPRIVED BY:                  | SCALE: N.T.S.     |                        |
| Pobert a. Churca              | DESIGN: P.A.D.    |                        |
| CITRUS HEIGHTS WATER DISTRICT |                   | CAD FILE SWPPP_120,DWG |
|                               |                   | SWPPP 120              |



## CONCRETE WASHOUT SIGN DETAIL

#### NOTES:

 The concrete washout sign shall be installed within 32'-10"