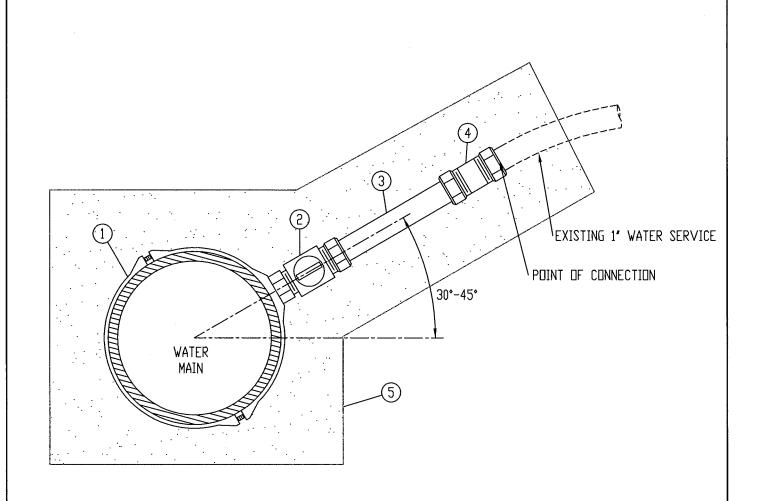

| (INSTALL INTO EXISTING METER BOX)                                                              |
|   | w/ STAINLESS STEEL INSERT (1" CTS INSERT-52)                                   | : |                                                                                                |



HEIGHTS WATER DISTRICT

## 1" POLYETHYLENE WATER SERVICE

| CITRUS HEIGHTS W              | ATER DISTRICT  | REVISED:              |
|-------------------------------|----------------|-----------------------|
| APPROVED BY:                  | nate 9/25/14   | SCALE: N.T.S.         |
| Polat a. Child                | DATE: 4 /23/14 | DESIGN: P.A.D.        |
| CITRUS HEIGHTS WATER DISTRICT |                | CAD FILE WS_108PE,DWG |
|                               |                | PAGE: WS_108PE        |



| 1 | 1' BRONZE SADDLE - IPT                              | 4 | 1' BRASS COUPLING AS REQUIRED TO CONNECT TO |
|---|-----------------------------------------------------|---|---------------------------------------------|
| 5 | 1' CORPORATION STOP - FULL-PORT BALL, MIP XCTS COMP |   | EXISTING 1' WATER SERVICE                   |
| 3 | 1' COPPER TUBING - TYPE K SOFT                      | 5 | #2 WASHED SAND COMPACTED TO 90%             |



HEIGHTS WATER

## 1" COPPER WATER SERVICE SADDLE REPLACEMENT

| CITRUS HEIGHTS W.             | DRAWN: 25 SEP 2014     |                |
|-------------------------------|------------------------|----------------|
| CITROS ILLIGITIS W.           | all LR District        | REVISED:       |
| APPROVED BY:                  | -11.0                  | SCALE: