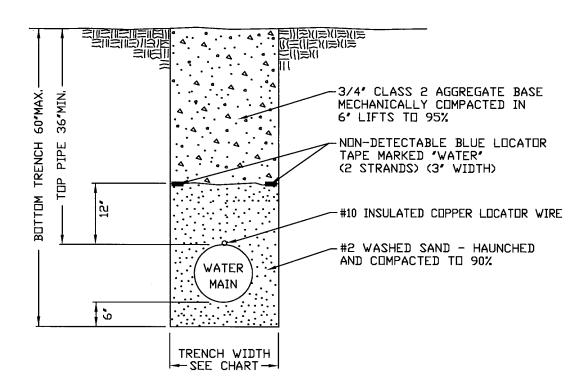

|   | COMPACTED TO 90%                                       |
| 3 | CONCRETE DOBIE w/ WIRE                                     | 5 | ASPHALT SATURATED DRGANIC FELT (RODFING PAPER) -       |
|   |                                                            | 1 | ASTM 30, 2 LAYERS ARDUND FIRE HYDRANT                  |



### FIRE HYDRANT ACCESS PAD

| CITRUS HEIGHTS WATER DISTR    | DRAWN 8 MAY 2013    |
|-------------------------------|---------------------|
| CITAUS HEIGHTS WATER DISTR    | REVISED:            |
| APPROVED BY:                  | SCALE: N,T.S.       |
| Pobet a Churlie DATE 5/8/13   | DESIGN: P,A,D,      |
| CITRUS HEIGHTS WATER DISTRICT | CAD FILE FH_683.DWG |
|                               | PAGE:               |
|                               | FH_683              |



| MAIN DIAMETER | MINIMUM<br>TRENCH WIDTH |  |
|---------------|-------------------------|--|
| 4"            | 18"                     |  |
| 6"            | 24"                     |  |
| 8*            | 24"                     |  |
| 10"           | 30*                     |  |
| 12*           | 30*                     |  |



# 4" THROUGH 12" TRENCH DETAIL - SHOULDER

| CITRUS HEIGHTS WATER DISTRICT |                   | DRAWN: 8 MAY 2013     |
|-------------------------------|-------------------|-----------------------|
|                               |                   | REVISED               |
| Proper a . Chulio             | = 10/1=           | scale: N.T.S.         |
| CITRUS HEIGHTS WATER DISTRICT | 5/8/13            | DESIGN: P,A,D,        |
|                               |