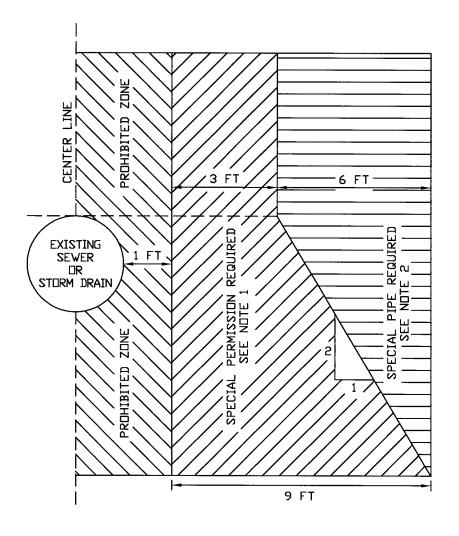

ER OR STORM DRAIN CROSSINGS.



## SEWER/STORM CROSSING DETAIL

| CITRUS HEIGHTS WA             | DRAWN 8 MAY 2013                        |                      |     |
|-------------------------------|-----------------------------------------|----------------------|-----|
| CITRUS HEIGHTS WA             | IEK DISTRICT                            | REVISED              |     |
| APPROVED BY:                  | DATE: 5/8/13                            | SCALE: N.T.S.        |     |
| Robert a. Chimbra             | DESIGN: P,A,D,                          |                      |     |
| CITRUS HEIGHTS WATER DISTRICT | .,,,,,,,,,,,,,,,,,,,,,,,,,,,,,,,,,,,,,, | CAD FILE TREN_782.DW | G . |
|                               |                                         | TREN_782             | ?   |



#### NDTES

- 1. NO WATER MAINS PARALLEL TO SEWERS OR STORM DRAINS SHALL BE CONSTRUCTED IN THIS ZONE WITHOUT PRIOR WRITTEN APPROVAL FROM THE CALIFORNIA DEPARTMENT OF PUBLIC HEALTH.
- 2. WATER MAINS IN THIS ZONE SHALL BE CONSTRUCTED OF PC350 DUCTILE IRON PIPE (DIP) OR CL305 DR 14 AWWA C900-07 POLYVINYLCHLORIDE (PVC).



## SEWER/STORM PARALLEL DETAIL

| CITRUS HEIGHTS WATER DISTRICT               |                | DRAVNI 8 MAY 2013     |
|---------------------------------------------|----------------|-----------------------|
| CITKUS HEIGHTS WA                           | HIER DISTRICT  | REVISED               |
| APPRIIVED BYI  Dobat a. Churco DATE: 5/8/13 |                | SCALE: N.T.S.         |
| Pobet a. Chulio                             | DESIGN: P.A.D. |                       |