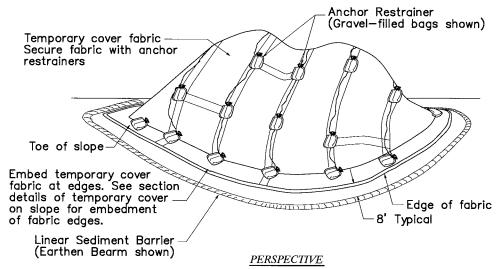

straight bar to drive holes through the wattle and into the soil.
- Make sure no gaps exist between the soil and the straw wattle.
- 8. Drive the stake through the prepared hole into the soil. Leave only 1 or 2 inches of stake exposed above roll install stake every 4 feet apart through the wattle. Additional stakes may be driven on the downslope side of the trenches on highly erosive or very steep slopes.
- Runoff must not be allowed to run under or around roll.



## CITRUS HEIGHTS WATER

DISTRICT

## TEMPORARY FIBER ROLL

CITRUS HEIGHTS WATER DISTRICT

APPROIVED BY:

Polest a. CRundie

DATE: 5/8/13

DRAWN: 8 MAY 2013

REVISED: NOINE

SCALE: N.T.S.

DESIGN: P.A.D.

CAD FILE: SWPPP\_110.DWG

PAGE:

SWPPP 110



ANCHOR RESTRAINER
(Steel bar and wooden lath)



## TEMPORARY COVER ON SLOPE



## TEMPORARY COVER ON STOCKPILE





#### NOTES:

- 1. Install Temporary Silt Fence by first digging trench, driving posts, placing and securing fabric. Then backfill and tamp.
- 2. Reach length not to exceed 500 feet.
- 3. The down stream end of the Temporary Silt Fence shall have the last 8' angled up slope.
- 4. Setback dimensions may vary to fit field conditions.
- 5. Posts to overlap and fence fabric to fold around each post one full turn. Secure fabric with 4 staples for each post.
- 6. Posts shall be driven tightly together to prevent potential flow—through of sediment at the joint. The tops of the posts shall be secured to each other with wire.
- 7. For each end post, fence fabric shall be folded around two posts one full turn and secured with 4 staples.
- 8. Minimum of 4 staples