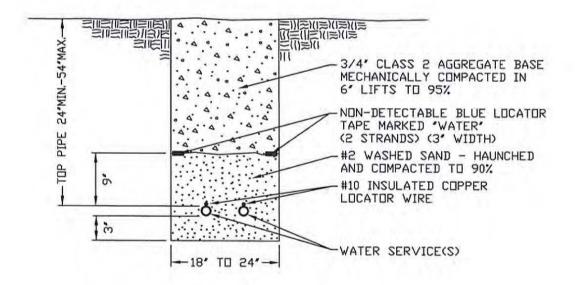

:
PAGE:
PAGE:
PAGE:
PAGE:
PAGE:
PAGE:
PAGE:
PAGE:
PAGE:
PAGE:
PAGE:
PAGE:
PAGE:
PAGE:
PAGE:
PAGE:
PAGE:
PAGE:
PAGE:
PAGE:
PAGE:
PAGE:
PAGE:
PAGE:
PAGE:
PAGE:
PAGE:
PAGE:
PAGE:
PAGE:
PAGE:
PAGE:
PAGE:
PAGE:
PAGE:
PAGE:
PAGE:
PAGE:
PAGE:
PAGE:
PAGE:
PAGE:
PAGE:
PAGE:
PAGE:
PAGE:
PAGE:
PAGE:
PAGE:
PAGE:
PAGE:
PAGE:
PAGE:
PAGE:
PAGE:
PAGE:
PAGE:
PAGE:
PAGE:
PAGE:
PAGE:
PAGE:
PAGE:
PAGE:
PAGE:
PAGE:
PAGE:
PAGE:
PAGE:
PAGE:
PAGE:
PAGE:
PAGE:
PAGE:
PAGE:
PAGE:
PAGE:
PAGE:
PAGE:
PAGE:
PAGE:
PAGE:
PAGE:
PAGE:
PAGE:
PAGE:
PAGE:
PAGE:
PAGE:
PAGE:
PAGE:
PAGE:
PAGE:
PAGE:
PAGE:

FOR CONSTRUCTION IN THE CITY OF CITRUS HEIGHTS





### SERVICE LINE TRENCH DETAIL - NATIVE

CITRUS HEIGHTS WATER DISTRICT

APPROVED BY:

CITRUS HEIGHTS WATER DISTRICT

DATE: 4/19/17

CAD FILE: TREN\_721.DWG

PAGE:

TREN\_721





## SERVICE LINE TRENCH DETAIL - SHOULDER

CITRUS HEIGHTS WATER DISTRICT DRAWN 19 APRIL 2017 REVISED APPROVED BY: SCALE N.T.S. DATE: 4/19/17 mel DESIGN P.A.D. CITRUS HEIGHTS WATER DISTRICT

CAD FILE: TREN\_722.DWG

TREN\_722



#### NOTES

- 1. NO PAVEMENT CUTS OR TRENCHES ARE ALLOWED IN PAVEMENT LESS THAN THREE YEARS OLD, UNLESS APPROVED BY THE CITY OF CITRUS HEIGHTS.
- 2. 1 1/2' DEEP GRINDING AND PAVING, GRIND TO LIP OF GUTTER, LANE LINE, DR CENTER OF TRAFFIC LANE, BUT 12' MINIMUM WIDTH.
- 3. SLURRY SEAL COAT TREATMENT SHALL BE APPLIED AT LOCATIONS SPECIFIED, AS SHOWN ON THE PLANS OR AS DIRECTED BY THE CITY OF CITRUS HEIGHTS.



## SERVICE LINE TRENCH DETAIL - PAVEMENT

CITRUS HEIGHTS WATER DISTRICT

APPRIL 2017

REVISED:

SCALE: N.T.S.

DESIGN: P.A.D.

CITRUS HEIGHTS WATER DISTRICT