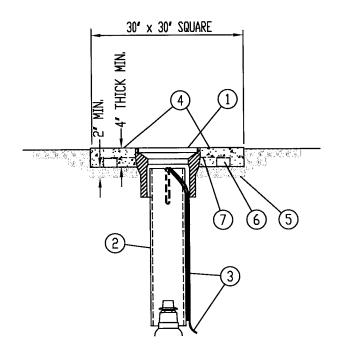

TH.
- 2. WATER MAINS IN THIS ZONE SHALL BE CONSTRUCTED OF PC350 DUCTILE IRON PIPE (DIP) OR CL305 DR 14 AWWA C900-07 POLYVINYLCHLORIDE (PVC).



## SEWER/STORM PARALLEL DETAIL

| CITRUS HEIGHTS WATER DISTRICT               |                | DRAVNI 8 MAY 2013     |
|---------------------------------------------|----------------|-----------------------|
| CITKUS HEIGHTS WA                           | HIER DISTRICT  | REVISED               |
| APPRIIVED BYI  Dobat a. Churco DATE: 5/8/13 |                | SCALE: N.T.S.         |
| Pobet a. Chulio                             | DESIGN: P.A.D. |                       |
| CITRUS HEIGHTS WATER DISTRICT               |                | CAD FILE TREN_783.DWG |
|                                             |                | TREN_783              |



#### NOTES:

- RISER SHALL BE PLUMB.
- VALVE OPERATING NUT SHALL BE CENTERED IN THE RISER AND FULLY ACCESSIBLE.
- MATERIAL BELOW AGGREGATE BASE SHALL BE COMPACTED TO 90% MINIMUM.
- CONTACT CITRUS HEIGHTS WATER DISTRICT FOR REBAR INSPECTION PRIOR TO POURING CONCRETE, (916) 725-6873
- REINFORCED CONCRETE PAD SHALL BE FINISHED WITH AN EDGING TOOL AROUND THE ENTIRE PERIMETER AND BRODMED AT RIGHT ANGLES TO THE DIRECTION OF TRAVEL.
- TRIANGULAR LID SHALL POINT IN THE DIRECTION OF THE MAIN WHICH IS ISOLATED BY THE VALVE.

| 1 | VALVE BOX/LID - MARKED 'WATER', DLDCASTLE PRECAST ND. G04 BDX, G04C LID           | 5 | 3/4' CLASS 2 AGGREGATE BASE - 2' MINIMUM,<br>MECHANICALLY COMPACTED TO 90% |
|---|-----------------------------------------------------------------------------------|---|-------------