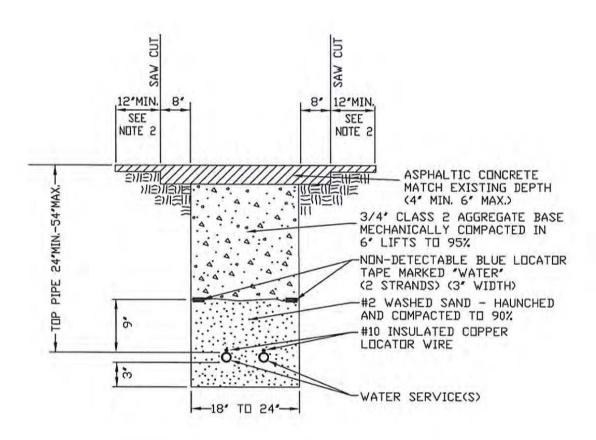

PAGE:
PAGE:
PAGE:
PAGE:
PAGE:
PAGE:
PAGE:
PAGE:
PAGE:
PAGE:
PAGE:
PAGE:
PAGE:
PAGE:
PAGE:
PAGE:
PAGE:
PAGE:
PAGE:
PAGE:
PAGE:
PAGE:
PAGE:
PAGE:
PAGE:
PAGE:
PAGE:
PAGE:
PAGE:
PAGE:
PAGE:
PAGE:
PAGE:
PAGE:
PAGE:
PAGE:
PAGE:
PAGE:
PAGE:
PAGE:
PAGE:
PAGE:
PAGE:
PAGE:
PAGE:
PAGE:
PAGE:
PAGE:
PAGE:
PAGE:
PAGE:
PAGE:
PAGE:
PAGE:
PAGE:
PAGE:
PAGE:

FOR CONSTRUCTION IN THE CITY OF CITRUS HEIGHTS





### SERVICE LINE TRENCH DETAIL - NATIVE

CITRUS HEIGHTS WATER DISTRICT

APPROVED BY:

CITRUS HEIGHTS WATER DISTRICT

DATE: 4/19/17

CAD FILE: TREN\_721.DWG

PAGE:

TREN\_721





## SERVICE LINE TRENCH DETAIL - SHOULDER

CITRUS HEIGHTS WATER DISTRICT DRAWN 19 APRIL 2017 REVISED APPROVED BY: SCALE N.T.S. DATE: 4/19/17 mel DESIGN P.A.D. CITRUS HEIGHTS WATER DISTRICT

CAD FILE: TREN\_722.DWG

TREN\_722



#### NOTES

- 1. NO PAVEMENT CUTS OR TRENCHES ARE ALLOWED IN PAVEMENT LESS THAN THREE YEARS OLD, UNLESS APPROVED BY THE CITY OF CITRUS HEIGHTS.
- 2. 1 1/2' DEEP GRINDING AND PAVING, GRIND TO LIP OF GUTTER, LANE LINE, DR CENTER OF TRAFFIC LANE, BUT 12' MINIMUM WIDTH.
- 3. SLURRY SEAL COAT TREATMENT SHALL BE APPLIED AT LOCATIONS SPECIFIED, AS SHOWN ON THE PLANS OR AS DIRECTED BY THE CITY OF CITRUS HEIGHTS.



## SERVICE LINE TRENCH DETAIL - PAVEMENT

CITRUS HEIGHTS WATER DISTRICT

APPRIL 2017

REVISED:

SCALE: N.T.S.

DESIGN: P.A.D.

CITRUS HEIGHTS WATER DISTRICT

FOR CONSTRUCTION IN THE CITY OF CITRUS HEIGHTS

TREN\_723CH.DWG



#### NOTE:

1. AN 18 FOOT LENGTH OF PC350 DUCTILE IRON PIPE (DIP) OR A 20 FOOT LENGTH OF CL305 DR 14 AWWA C900-07 POLYVINYLCHLORIDE (PVC) WATER MAIN TO BE CENTERE