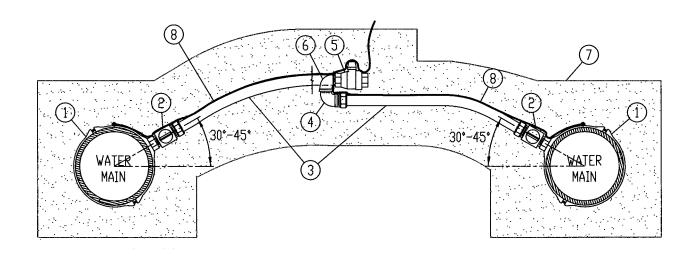

| 19 | #10 INSULATED COPPER LOCATOR WIRE                        |                          |                       |  |



HEIGHTS WATER DISTRICT

## 1" POLYETHYLENE WATER SERVICE - 1" WATER METER NEW CONSTRUCTION

| CITRUS HEIGHTS WA             | DRAWN: 25 SEP 2014 |                        |
|-------------------------------|--------------------|------------------------|
| CITROS TIETOTTIS WZ           | REVISED:           |                        |
| APPRIIVED BY:                 | DATE: 9/25/14      | SCALE: N.T.S.          |
| Probat a. Churche             | DESIGN: P,A,D,     |                        |
| CITRUS HEIGHTS WATER DISTRICT |                    | CAD FILE: WS_100PE.DWG |
|                               |                    | WS_100PE               |



| 1 | 1' BRONZE SADDLE - IPT<br>1' CORPORATION STOP - FULL-PORT BALL, MIP x CTS COMP | 5 | 1' VALVE - FULL-PORT BALL, FIP x FIP or CTS x FIP w/ STAINLESS STEEL INSERT (1' CTS INSERT-52) |
|---|--------------------------------------------------------------------------------|---|------------------------------------------------------------------------------------------------|
|   | w/ STAINLESS STEEL INSERT (1' CTS INSERT-52)                                   | 6 | 1' BRASS STREET ELBOW                                                                          |
| 3 | 1' POLYETHYLENE TUBING - CTS ENDOPORE                                          | 7 | #2 WASHED SAND COMPACTED TO 90%                                                                |
|   | PE-4710 SODR 9 (250 PSI) OR EQUAL