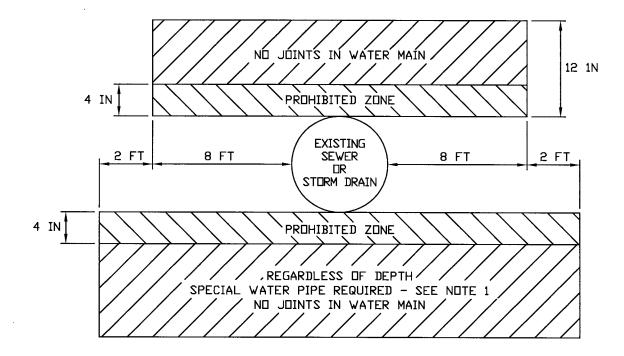

R DISTRICT DRAWN 19 APRIL 2017 REVISED APPROVED BY: SCALE N.T.S. DATE: 4/19/17 mel DESIGN P.A.D. CITRUS HEIGHTS WATER DISTRICT

CAD FILE: TREN\_722.DWG

TREN\_722



#### NOTES

- 1. NO PAVEMENT CUTS OR TRENCHES ARE ALLOWED IN PAVEMENT LESS THAN THREE YEARS OLD, UNLESS APPROVED BY THE CITY OF CITRUS HEIGHTS.
- 2. 1 1/2' DEEP GRINDING AND PAVING, GRIND TO LIP OF GUTTER, LANE LINE, DR CENTER OF TRAFFIC LANE, BUT 12' MINIMUM WIDTH.
- 3. SLURRY SEAL COAT TREATMENT SHALL BE APPLIED AT LOCATIONS SPECIFIED, AS SHOWN ON THE PLANS OR AS DIRECTED BY THE CITY OF CITRUS HEIGHTS.



## SERVICE LINE TRENCH DETAIL - PAVEMENT

CITRUS HEIGHTS WATER DISTRICT

APPRIL 2017

REVISED:

SCALE: N.T.S.

DESIGN: P.A.D.

CITRUS HEIGHTS WATER DISTRICT

FOR CONSTRUCTION IN THE CITY OF CITRUS HEIGHTS

TREN\_723CH.DWG



#### NOTE:

1. AN 18 FOOT LENGTH OF PC350 DUCTILE IRON PIPE (DIP) OR A 20 FOOT LENGTH OF CL305 DR 14 AWWA C900-07 POLYVINYLCHLORIDE (PVC) WATER MAIN TO BE CENTERED BELOW SEWER OR STORM DRAIN CROSSINGS.



## SEWER/STORM CROSSING DETAIL

| CITRUS HEIGHTS WA             | DRAWN 8 MAY 2013                        |                      |     |
|-------------------------------|-----------------------------------------|----------------------|-----|
| CITRUS HEIGHTS WA             | IEK DISTRICT                            | REVISED              |     |
| APPROVED BY:                  | DATE: 5/8/13                            | SCALE: N.T.S.        |     |
| Robert a. Chimbra             | DESIGN: P,A,D,                          |                      |     |
| CITRUS HEIGHTS WATER DISTRICT | .,