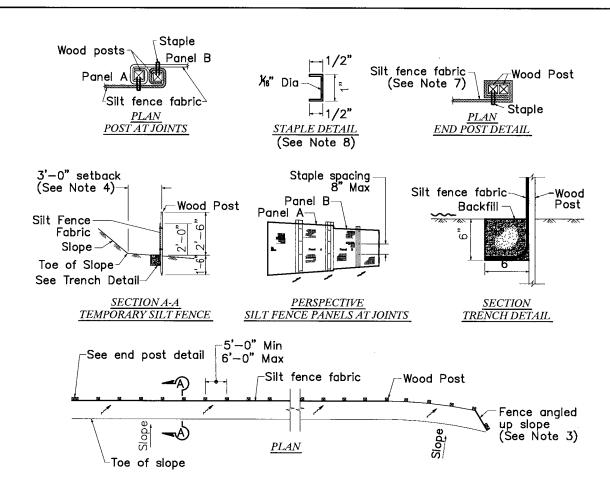

the wattle and into the soil.
- Make sure no gaps exist between the soil and the straw wattle.
- 8. Drive the stake through the prepared hole into the soil. Leave only 1 or 2 inches of stake exposed above roll install stake every 4 feet apart through the wattle. Additional stakes may be driven on the downslope side of the trenches on highly erosive or very steep slopes.
- Runoff must not be allowed to run under or around roll.



## CITRUS HEIGHTS WATER

DISTRICT

## TEMPORARY FIBER ROLL

CITRUS HEIGHTS WATER DISTRICT

APPROIVED BY:

Polest a. CRundie

DATE: 5/8/13

DRAWN: 8 MAY 2013

REVISED: NOINE

SCALE: N.T.S.

DESIGN: P.A.D.

CAD FILE: SWPPP\_110.DWG

PAGE:

SWPPP 110



ANCHOR RESTRAINER
(Steel bar and wooden lath)



## TEMPORARY COVER ON SLOPE



## TEMPORARY COVER ON STOCKPILE





#### NOTES:

- 1. Install Temporary Silt Fence by first digging trench, driving posts, placing and securing fabric. Then backfill and tamp.
- 2. Reach length not to exceed 500 feet.
- 3. The down stream end of the Temporary Silt Fence shall have the last 8' angled up slope.
- 4. Setback dimensions may vary to fit field conditions.
- 5. Posts to overlap and fence fabric to fold around each post one full turn. Secure fabric with 4 staples for each post.
- 6. Posts shall be driven tightly together to prevent potential flow—through of sediment at the joint. The tops of the posts shall be secured to each other with wire.
- 7. For each end post, fence fabric shall be folded around two posts one full turn and secured with 4 staples.
- 8. Minimum of 4 staples shall be installed per post. Dimensi