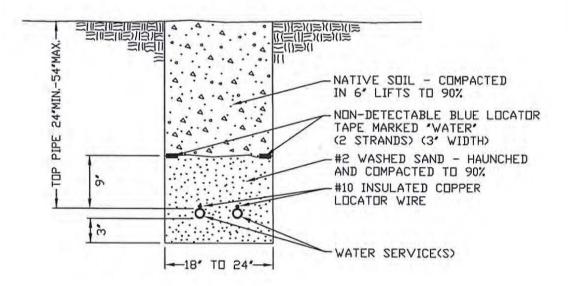

PAGE:
PAGE:
PAGE:
PAGE:
PAGE:
PAGE:
PAGE:
PAGE:
PAGE:
PAGE:
PAGE:
PAGE:
PAGE:
PAGE:
PAGE:
PAGE:
PAGE:
PAGE:
PAGE:
PAGE:
PAGE:
PAGE:
PAGE:
PAGE:
PAGE:
PAGE:
PAGE:
PAGE:
PAGE:
PAGE:
PAGE:
PAGE:
PAGE:
PAGE:
PAGE:
PAGE:
PAGE:
PAGE:
PAGE:
PAGE:
PAGE:
PAGE:
PAGE:
PAGE:
PAGE:
PAGE:
PAGE:
PAGE:
PAGE:
PAGE:
PAGE:
PAGE:
PAGE:
PAGE:
PAGE:
PAGE:
PAGE:
PAGE:
PAGE:
PAGE:
PAGE:
PAGE:
PAGE:
PAGE:
PAGE:
PAGE:
PAGE:
PAGE:
PAGE:
PAGE:
PAGE:
PAGE:
PAGE:
PAGE:
PAGE:
PAGE:
PAGE:
PAGE:
PAGE:
PAGE:
PAGE:
PAGE:
PAGE:
PAGE:
PAGE:
PAGE:
PAGE:
PAGE:
PAGE:
PAGE:
PAGE:
PAGE:
PAGE:
PAGE:
PAGE:
PAGE:
PAGE:
PAGE:
PAGE:
PAGE:
PAGE:
PAGE:
PAGE:
PAGE:
PAGE:
PAGE:
PAGE:
PAGE:
PAGE:
PAGE:
PAGE:
PAGE:
PAGE:
PAGE:
PAGE:
PAGE:
PAGE:
PAGE:
PAGE:
PAGE:
PAGE:
PAGE:
PAGE:
PAGE:
PAGE:

FOR CONSTRUCTION IN THE CITY OF CITRUS HEIGHTS





### SERVICE LINE TRENCH DETAIL - NATIVE

CITRUS HEIGHTS WATER DISTRICT

APPROVED BY:

CITRUS HEIGHTS WATER DISTRICT

DATE: 4/19/17

CAD FILE: TREN\_721.DWG

PAGE:

TREN\_721





## SERVICE LINE TRENCH DETAIL - SHOULDER

CITRUS HEIGHTS WATER DISTRICT DRAWN 19 APRIL 2017 REVISED APPROVED BY: SCALE N.T.S. DATE: 4/19/17 mel DESIGN P.A.D. CITRUS HEIGHTS WATER DISTRICT

CAD FILE: TREN\_722.DWG

TREN\_722



#### NOTES

- 1. NO PAVEMENT CUTS OR TRENCHES ARE ALLOWED IN PAVEMENT LESS THAN THREE YEARS OLD, UNLESS APPROVED BY THE CITY OF CITRUS HEIGHTS.
- 2. 1 1/2' DEEP GRINDING AND PAVING, GRIND TO LIP OF GUTTER, LANE LINE, DR CENTER OF TRAFFIC LANE, BUT 12' MINIMUM WIDTH.
- 3. SLURRY SEAL COAT TREATMENT SHALL BE APPLIED AT LOCATIONS SPECIFIED, AS SHOWN ON THE PLANS OR AS DIRECTED BY THE CITY O