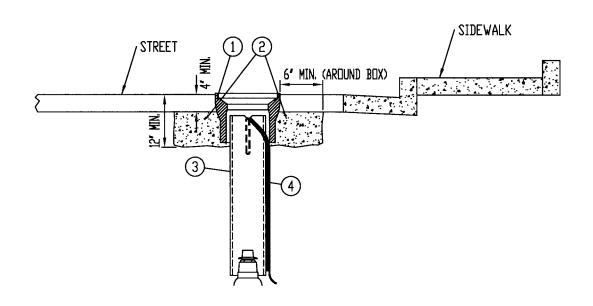

CRETE PAD - 4" THICK × 30" SQUARE, TYPE II SIX-SACK PORTLAND CEMENT |   |                                                                            |



## WATER MAIN VALVE BOX - LANDSCAPE

| CITRUS HEIGHTS W.             | ATED DISTRICT  | DRAWN: 8 MAY 2013      |
|-------------------------------|----------------|------------------------|
| CITRUS HEIGHTS WA             | AIER DISTRICT  | REVISED                |
| APPROVED BY:                  | DATE: 5/8/13   | SCALE: N.T.S.          |
| Pobet a. Chula                | DESIGN: P.A.D. |                        |
| CITRUS HEIGHTS WATER DISTRICT |                | _ CAD FILE: VB_810.DVG |
|                               |                | PAGEI VB 810           |
|                               |                | VD_010                 |



#### NOTES:

- RISER SHALL BE PLUMB.
- VALVE OPERATING NUT SHALL BE CENTERED IN THE RISER AND FULLY ACCESSIBLE,
- MATERIAL BELOW CONCRETE ENCASEMENT SHALL BE COMPACTED TO 95% MINIMUM.
- CONCRETE ENCASEMENT SHALL BE ALLOWED TO CURE 24 HOURS MINIMUM PRIOR TO FINISH PAVING.
- TRIANGULAR LID SHALL POINT IN THE DIRECTION OF THE MAIN WHICH IS ISOLATED BY THE VALVE,

| 1 | VALVE BOX/LID - MARKED 'WATER', DLDCASTLE PRECAST ND, G04 BOX, G04C LID |
|---|-------------------------------------------------------------------------|
| 5 | CONCRETE ENCASEMENT AROUND VALVE BOX - TYPE II SIX-SACK PORTLAND CEMENT |
| 3 | 8' RISER - SDR35 ONLY, CONTINUOUS SECTION                               |
| 4 | #10 INSULATED COPPER LOCATOR WIRE                                       |



## WATER MAIN VALVE BOX - STREET