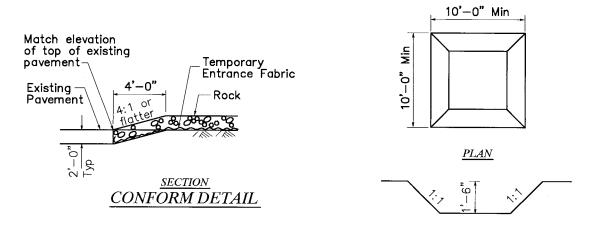

all be constructed in a manner to ensure that sediment is retained by the temporary silt fence.
- 10. Joint sections shall not be placed at sump locations.

# CITRUS HEIGHTS

## TEMPORARY SILT FENCE

LEGEND

Tamped backfill

Slope direction Direction of flow

| CITRUS HEIGHTS WA             | ATER DISTRICT | DRAWN   | 8 MAY 2013     |
|-------------------------------|---------------|---------|----------------|
|                               |               | REVISEI | NONE           |
| Pobert a. Churio              | DATE 5/8/13   | SCALE   | N.T.S.         |
| Pobert a. Chums               | DESIGN        | P.A.D.  |                |
| CITRUS HEIGHTS WATER DISTRICT |               | CAD FIL | ESWPPP_115,DWG |
|                               |               | PAGE    | WPPP_115       |



## <u>ELEVATION</u> <u>SEDIMENT TRAPPING SUMP</u>



#### <u>PERSPECTIVE</u> <u>TEMPORARY CONSTRUCTION ENTRANCE</u>



## CITRUS HEIGHTS WATER DISTRICT

## TEMPORARY CONSTRUCTION ENTRANCE

| CITRUS HEIGHTS WA             | DRAWN: 8 MAY 2013 |                        |
|-------------------------------|-------------------|------------------------|
| CITROS HEIGHTS WZ             | REVISED: NONE     |                        |
| APPRIVED BY:                  | SCALE: N.T.S.     |                        |
| Pobert a. Churca              | DESIGN: P.A.D.    |                        |
| CITRUS HEIGHTS WATER DISTRICT |                   | CAD FILE SWPPP_120,DWG |
|                               |                   | SWPPP 120              |



## CONCRETE WASHOUT SIGN DETAIL

#### NOTES:

 The co