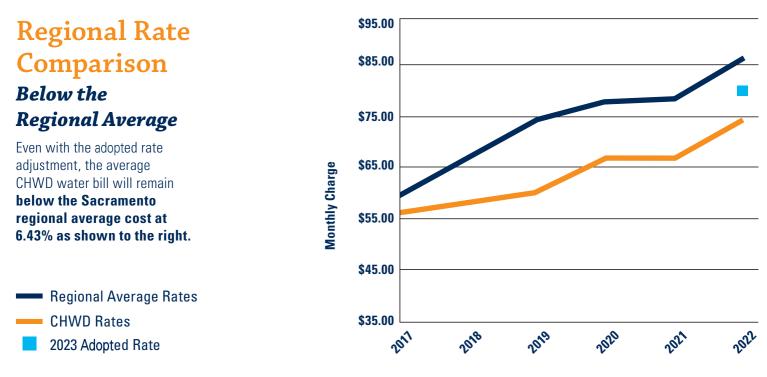

## **Summary of Rates**

Below is a summary of adopted changes to the bi-monthly customer service charges and usage charges for water consumption.

| TYPE OF CHARGE                                           | APPLIED BASIS<br>OR FREQUENCY | 2022        | 2023<br>ADOPTED |
|----------------------------------------------------------|-------------------------------|-------------|-----------------|
| Charges for Metered Rate Customer Accounts               |                               |             |                 |
| Service Charge, Domestic, Commercial & Irrigation Meters |                               |             |                 |
| <sup>3</sup> /4-inch meter                               | bi-monthly, per meter         | \$ 56.08    | \$ 60.35        |
| 1-inch meter